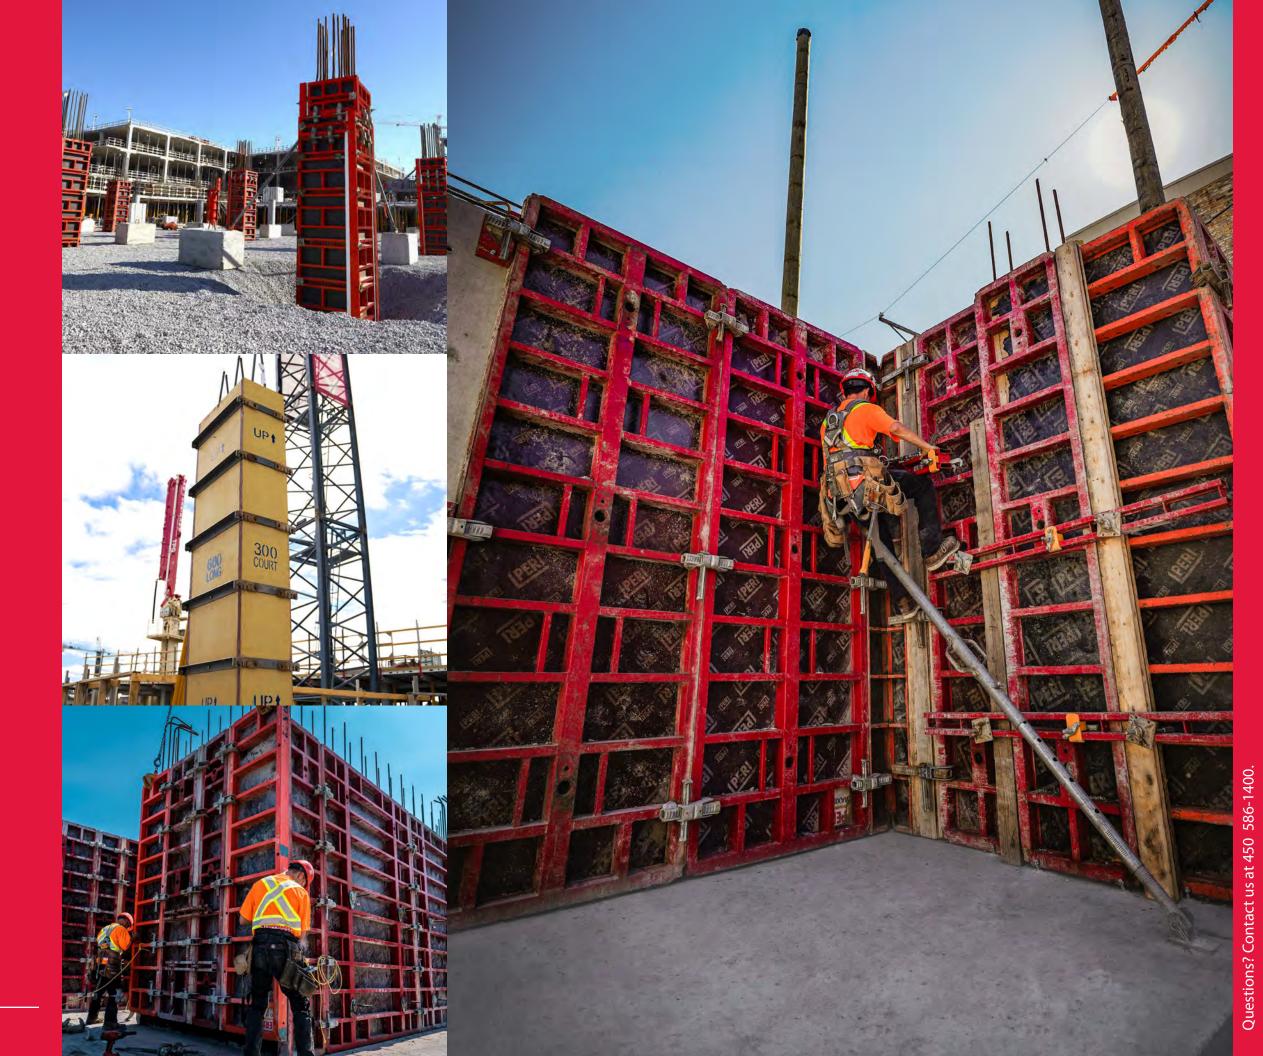

#### Synergy Formwork TRUSTED LEADER in the formwork industry.

Modular formwork systems for slabs

Scaffolding

Modular formwork systems for vertical elements

#### S Y N E R G Y

Modular Self-Climbing Systems

Perimeter

Handset formwork systems