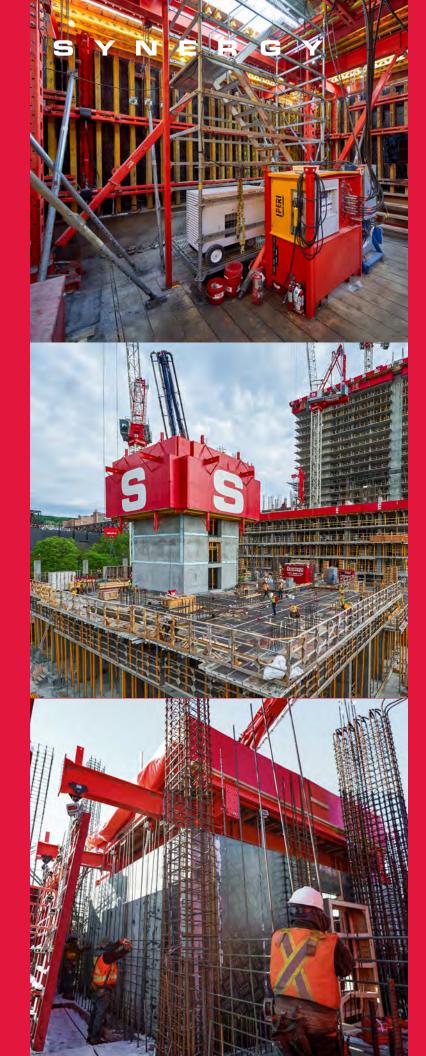

#### Synergy Formwork TRUSTED LEADER in the formwork industry.

Modular formwork systems for slabs

Scaffolding

Modular formwork systems for vertical elements

#### S Y N E R G Y

Modular Self-Climbing Systems

Perimeter

Handset formwork systems