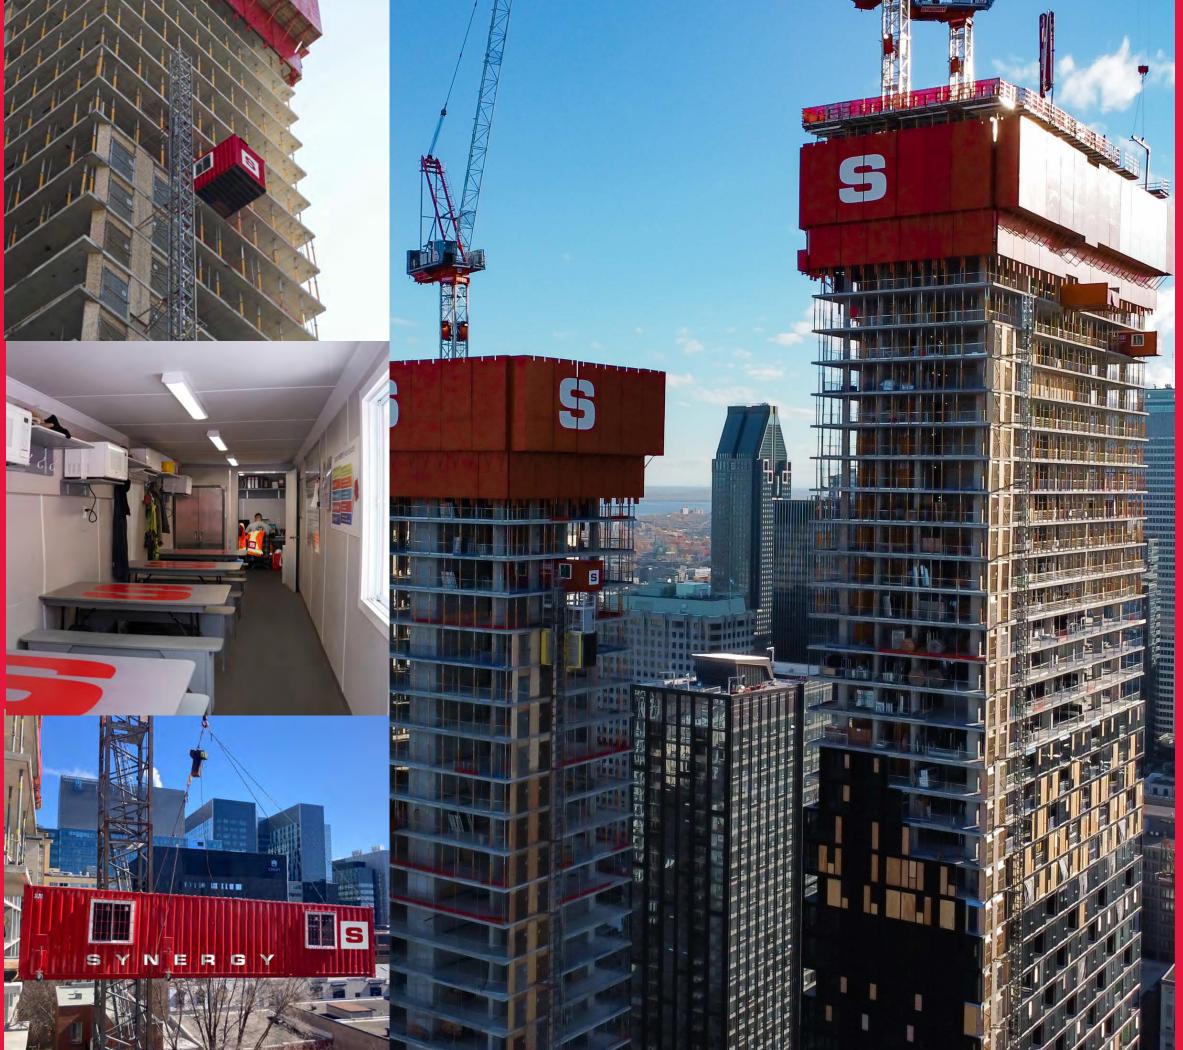

#### Modular Self-Climbing Systems

Core

#### S Y N E R G Y

Modular Self-Climbing Systems

Perimeter

Handset formwork systems