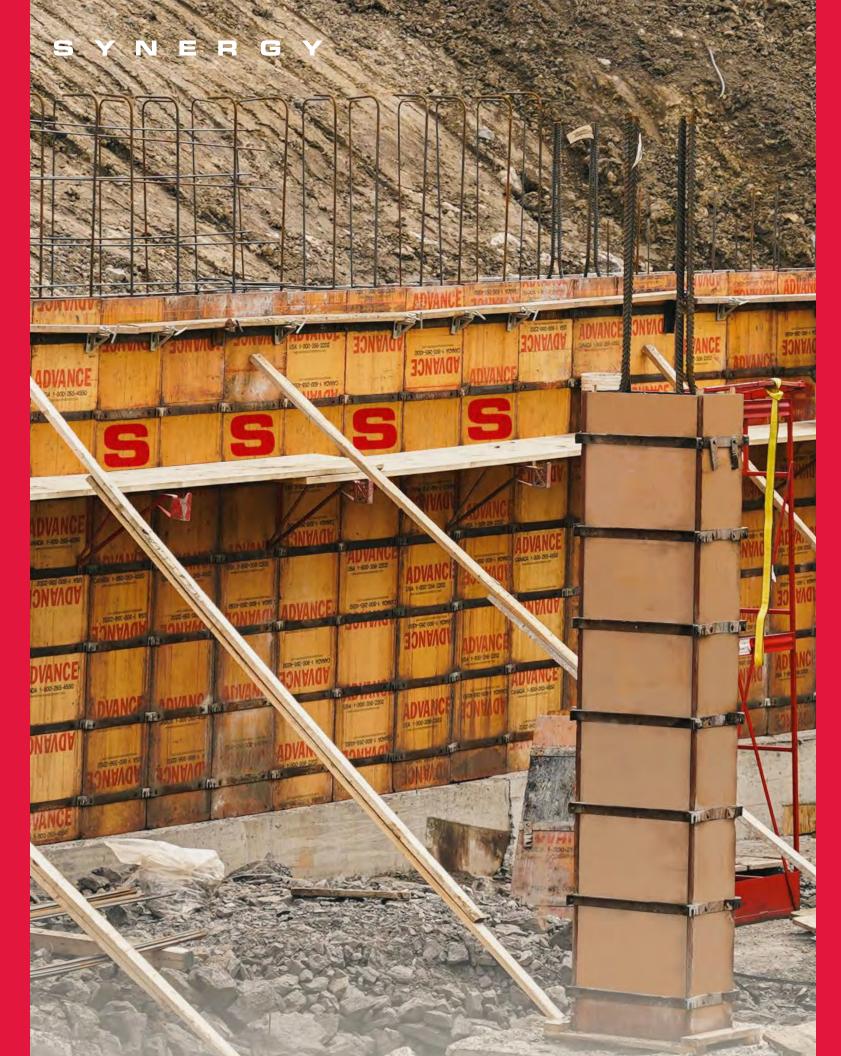

#### Synergy Formwork TRUSTED LEADER in the formwork industry.

Modular formwork systems for slabs

Scaffolding

Modular formwork systems for vertical elements

#### S Y N E R G Y

Modular Self-Climbing Systems

Perimeter

Handset formwork systems