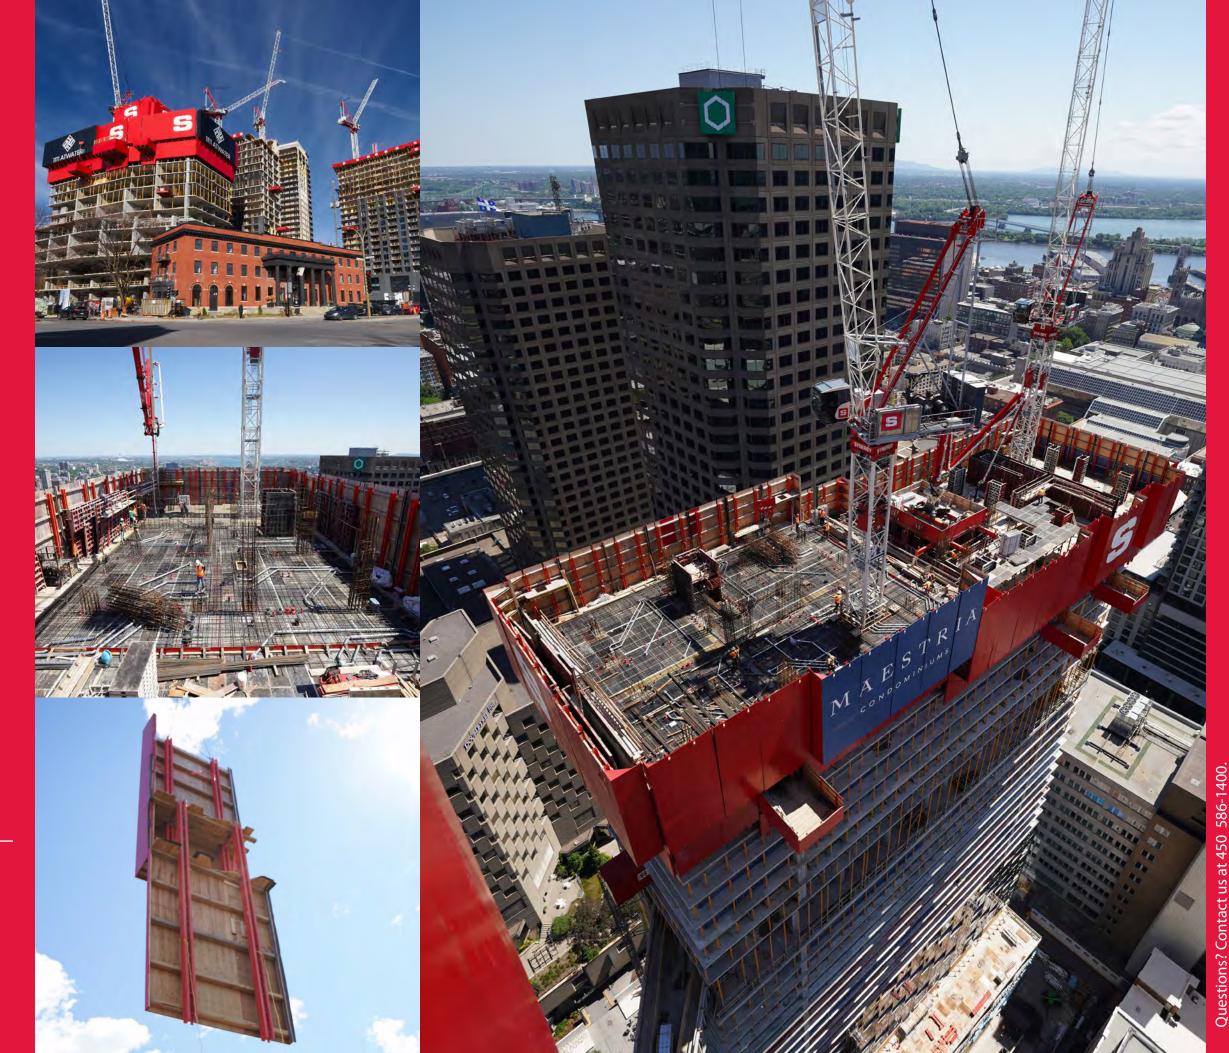

#### Synergy Formwork TRUSTED LEADER in the formwork industry.

Modular formwork systems for slabs

Scaffolding

Modular formwork systems for vertical elements

#### Modular Self-Climbing Systems

Core

#### S Y N E R G Y

Modular Self-Climbing Systems

Perimeter

Handset formwork systems